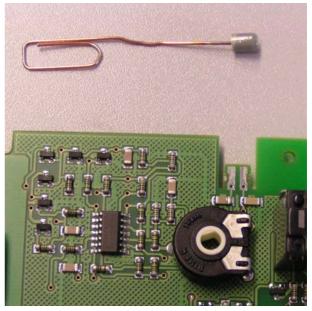

The following pictures show how to remove menaining pieces in the potentiometer.

Publication-No.: 599 5302-59 en / Service 2007.07.19 BO / KV