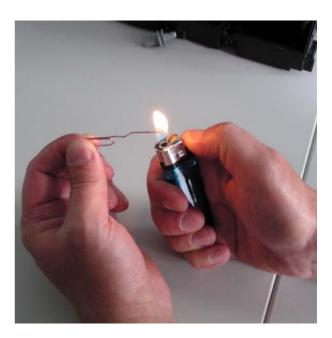

The following pictures show how to remove menaining pieces in the potentiometer.

Publication-No.: 599 5302-59 en / Service 2007.07.19 BO / KV