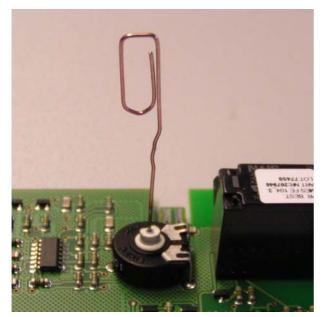

The following pictures show how to remove menaining pieces in the potentiometer.

Publication-No.: 599 5302-59 en / Service 2007.07.19 BO / KV