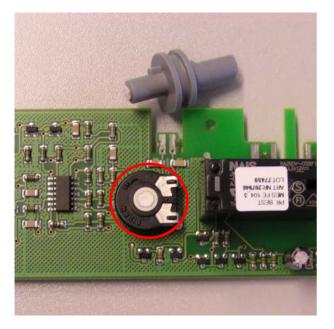

#### How to handle with broken axes on the MES or AES electronics

It might happen that the axes of operating knobs on the electronics could break. A broken axis should be replaced by a new axis.

Exchanging the electronic board is not necessary.

The following pictures show how to remove menaining pieces in the potentiometer.

Publication-No.: 599 5302-59 en / Service 2007.07.19 BO / KV