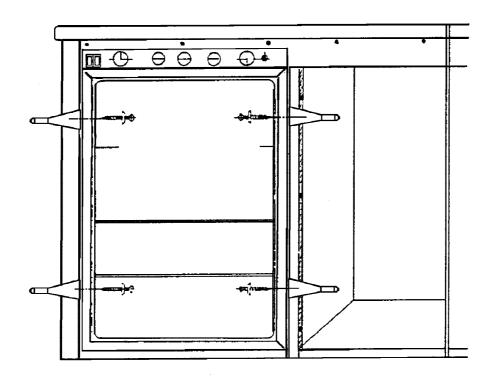

## Caravanrefrigerator

The Factory is aware of claims where the furniture was scratched when dismantling the refrigerator.

During installation of the refrigerator by the vehicle manufacturer (OEM) a sharp edge is formed at the point where the fixation screw is protruding.

This sharp edge damages the furniture when the refrigerator is moved out.

In order to avoid this scatching of the furniture it is **absolutely necessary** to move in four sheet metal pieces, e. g. spatulas, between the refrigerator side walls and the adjacent furniture walls, as shown in above sketch.